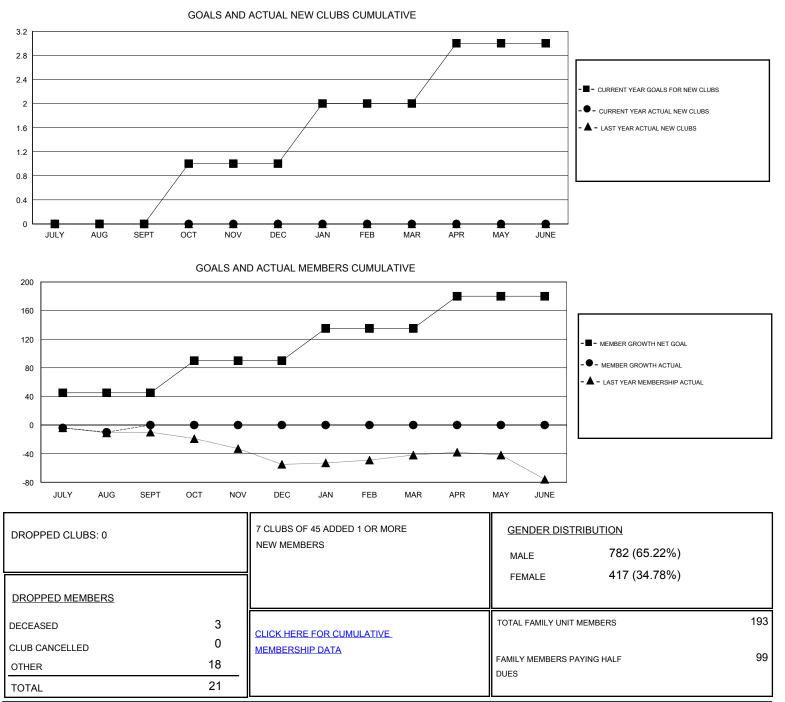

## District 18 L

Results as of: 8/31/2019

| GMT:                  | LOCATION GEORGIA |           |               |                       |                           |                         | GMT CA                                             |
|-----------------------|------------------|-----------|---------------|-----------------------|---------------------------|-------------------------|----------------------------------------------------|
| Clubs                 |                  |           |               | Members               |                           |                         |                                                    |
| RESULTS FOR 2019-2020 |                  |           |               | RESULTS FOR 2019-2020 |                           |                         |                                                    |
| QUARTER               | NEW CLUB GOAL    | NEW CLUBS | DROPPED CLUBS | QUARTER               | MEMBER GROWTH NET<br>GOAL | MEMBER GROWTH<br>ACTUAL | DROPPED<br>MEMBERS ACTUAL<br>(including transfers) |
| JULY/AUG/SEPT         | 0                | 0         | 0             | JULY/AUG/SEPT         | 45                        | 13                      | 21                                                 |
| OCT/NOV/DEC           | 1                | 0         | 0             | OCT/NOV/DEC           | 45                        | 0                       | 0                                                  |
| JAN/FEB/MAR           | 1                | 0         | 0             | JAN/FEB/MAR           | 45                        | 0                       | 0                                                  |
| APR/MAY/JUNE          | 1                | 0         | 0             | APR/MAY/JUNE          | 45                        | 0                       | 0                                                  |